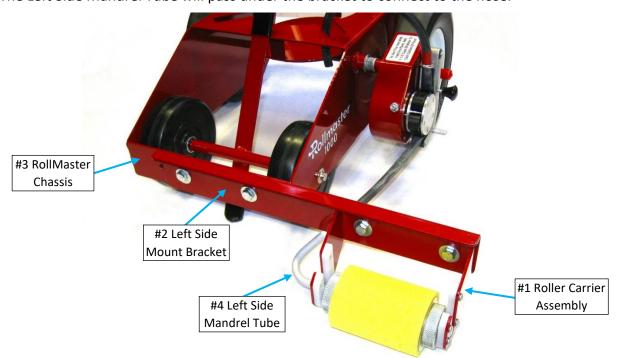

## **Kit Includes:**

- Left Side Mount Bracket (10003865)
- Left Side Mandrel Tube (10003866)
- (2) 5/16-18 x ¾" Bolts, (4) 5/16" Flat Washers, & (2) 5/16-18 Lock Nuts
- 1. Unbolt and set aside the Roller Carrier Assembly (#1). Keep the hardware for installation on the Left Side Mount Bracket (#2).
- 2. Install the Left Side Mount Bracket (#2) with L-Bend at the top and facing forward, with the included bolts, washers and nuts.

**Note:** Line up the top edge of the bracket with top front edge of the RollMaster Chassis (#3) and then tighten the nuts.

- 3. Install the Roller Carrier Assembly on the left end of the bracket with the hardware saved from Step 1.
- 4. Use the included Left Side Mandrel Tube (#4) with this kit.

Note: The Left Side Mandrel Tube will pass under the bracket to connect to the hose.

Proudly Made in the USA Newstripe.com • 303-364-7786